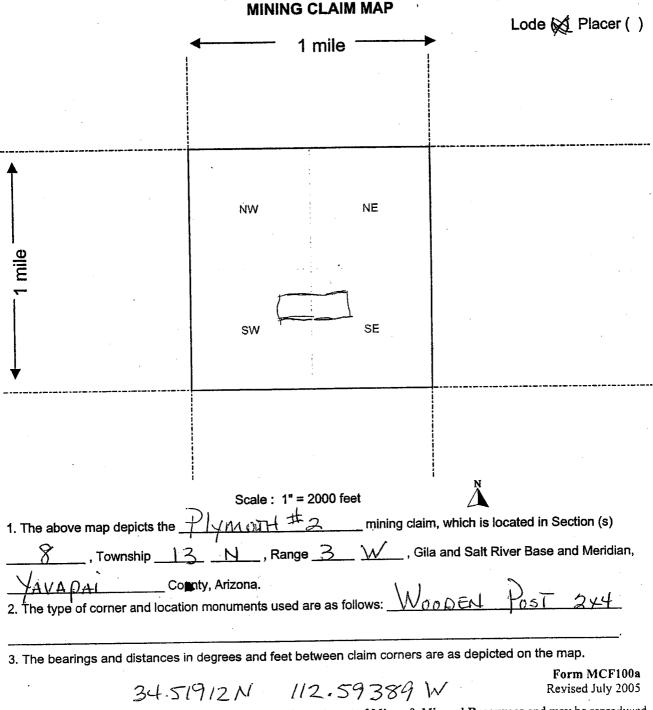

#### NOTICE

Donald E. Holcomb Jr 8716 E. Hillview St Mesa, AZ 85207

AMC407680 Plymouth #2

#### Mining Claim Location Notice(s) - Amendment(s) Required

Pursuant to Title 43 Code of Federal Regulations (CFR) 3832.1, this office received your notices of location for recording mining claims. In accordance with 43 CFR 3832.12, the claims listed above cannot be accepted as filed and must be amended as noted below.

The dimensions of a lode claim cannot exceed 1500 x 600 feet (20 acres). Your claim is 1500 x 750 (25.8 acres)

You must file an amendment for each claim listed above to correct the defects identified. There is a \$10 BLM processing fee for each amendment. We must receive the amendments within 30 days of your receipt of this decision. If the amendments are not received within the 30-day timeframe the mining claims will be declared null and void.