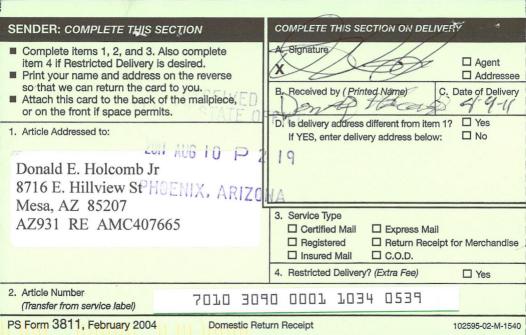

#### CERTIFIED MAIL - RETURN RECEIPT REQUESTED No. 7010 3090 0001 1034 0539

#### NOTICE

Donald E. Holcomb Jr 8716 E. Hillview St Mesa, AZ 85207

AMC407680 Plymouth #2